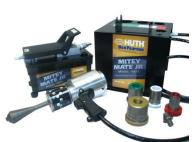

## Mitey Mate Jr. (1685S) hand-held expander now has more power to expand stainless steel!

**Versatile:** Ideal for making flares, ball joints and slip connections under the vehicle or on the bench.

**Tooling:**  $1 \frac{1}{2}$ " – 3" included,  $3 \frac{1}{2}$ " and 4" available.

**Lightweight:** Gun is only 7 pounds, with its high-impact pistol grip, removable arbor tips, and easy to set-up bulls-eye sizing adjustments.

Compact: Handy storage unit holds the expander, four segment sets and one of the two detachable arbor tips, is 9" high by 10 ½" square. Power pedal is 8" high, 10" long and 5" wide, and fits under the storage unit.