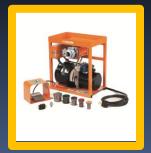

Model 1674 Portable Expander with two powerful cylinders

Model 1673: Portable Expander- Reducer for versatile end forming

New Model 1674V Portable Expander ... vertical lets you expand bigger!

Bench-top 1690 and 1691 portable expander with hands-free foot pedal operation