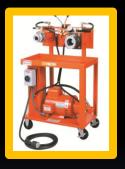

Model 1674 Portable Expander with two powerful cylinders

Model 1673: Portable Expander- Reducer for versatile end forming

New Model 1674V Portable Expander ... vertical lets you expand bigger!

Bench-top 1690 and 1691 portable expander with hands-free foot pedal operation