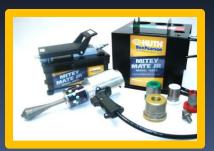

ns. Expanding capacity from 1" to 6", through 12" with custom tooling. Multiple models on easy wheeling carts or compact stands ... handheld, benchtop,

portable for shops, work-cell operations.



## **Huth Expanders and Swagers:**

- •Easy to use! Accu-Sizer™ system for quick, precise expanding every time.
- •Sturdy, well thought out, with built-in tool trays for easy access to tooling.
- •Comes with tooling! (1685, 1690, 1691 models only) Custom tooling is available!
- •Up to 49,000 lbs of Expanding Power.



Model 1674 Portable Expander with two powerful cylinders



Model 1673: Portable Expander- Reducer for versatile end forming



New Model 1674V Portable Expander ... vertical lets you expand bigger!



Bench-top 1690 and 1691 portable expander with hands-free foot pedal operation



1685S Mitey Mate Jr 17000 lbs of expanding force right in your

hand