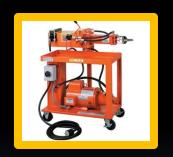

Model 1674 Portable Expander with two powerful cylinders

Model 1673: Portable Expander- Reducer for versatile end forming

New Model 1674V Portable Expander ... vertical lets you expand bigger!

Bench-top 1690 and 1691 portable expander with hands-free foot pedal operation