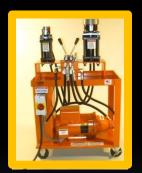

Model 1674 Portable Expander with two powerful cylinders

Model 1673: Portable Expander- Reducer for versatile end forming

New Model 1674V Portable Expander ... vertical lets you expand bigger!

Bench-top 1690 and 1691 portable expander with hands-free foot pedal operation