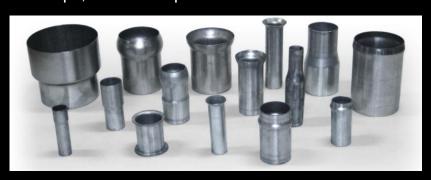

## End Forming expanders and swagers help you connect

Swage or Expand Tubing anywhere for **flexible**, **creative**, **affordable** tube connecting, Form slip joints, flares/flat flares, ball joints, deep swage expansions and reductions. Expanding capacity from 1" to 6", through 12" with custom tooling. Multiple models on easy wheeling carts or compact stands ... handheld, benchtop,

## **Huth Expanders and Swagers:**

- •Easy to use! Accu-Sizer™ system for quick, precise expanding every time.
- •Sturdy, well thought out, with built-in tool trays for easy access to tooling.
- •Comes with tooling! (1685, 1690, 1691 models only) Custom tooling is available!
- •Up to 49,000 lbs of Expanding Power.