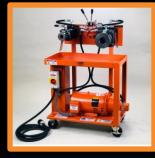

# The HB-10: "The Full Package"

The best value in the market ... includes o28 tooling package!
5 HP motor gives 58,000 pounds of bending force, more than enough for 3 inch tubing.
Heavy duty swager/expander gives complete end-finishing ability.

- •Expanding ability 1" to 5.5".
- •Electrical knee control for hands-free operation.