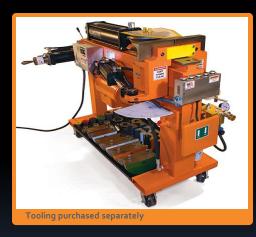

# The 2806 "Production Work-Horse"

•Same powerful construction as HB-10. •Automatic depth of bend indicator makes repeatable bends easy.

•More control options with both push button and knee controls.