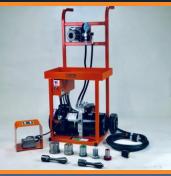

# The HB-10: "The Full Package"

The best value in the market ... includes o28 tooling package!
5 HP motor gives 58,000 pounds of bending force, more than enough for 3 inch tubing.
Heavy duty swager/expander gives complete end-finishing ability.

- •Expanding ability 1" to 5.5".
- •Electrical knee control for hands-free operation.