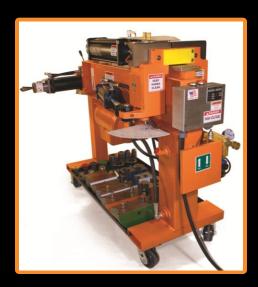

# The HB-10: "The Full Package"

The best value in the market ... includes o28 tooling package!
5 HP motor gives 58,000 pounds of bending force, more than enough for 3 inch tubing.
Heavy duty swager/expander gives complete end-finishing ability.

- •Expanding ability 1" to 5.5".
- •Electrical knee control for hands-free operation.