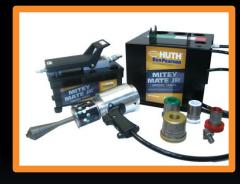

Model 1674 Portable Expander with two powerful cylinders

Bench-top 1690 and 1691 portable expander with hands-free foot pedal operation

Model 1673: Portable Expander- Swager for versatile end finishing

*1685*S Mitey Mate Jr ...17,000 lbs of expanding force right in your hand