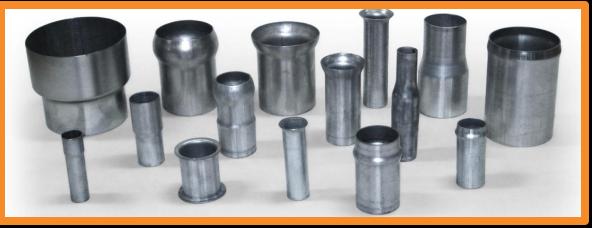

#### End finishing expanders help you raise your game

•Flexible, creative, affordable tube connecting ... expands your customer satisfaction and your bottom line!

- •Easy to use! Huth's Accu-Sizer<sup>™</sup> system for quick, precise expanding every time.
- •Sturdy, well thought out, with built-in tool trays for easy access to tooling.
- •Comes with tooling! (1685, 1690, 1691 models only) And more special and custom tooling is available!
- •Up to 49,000 lbs of Expanding Power.

Model 1674 Portable Expander with two powerful cylinders

Bench-top 1690 and 1691 portable expander with hands-free foot pedal operation

Model 1673: Portable Expander- Swager for versatile end finishing

*1685*S Mitey Mate Jr ...17,000 lbs of expanding force right in your hand