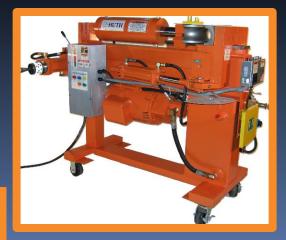

### The "Heavy Duty" Model 2600 ... for BIG JOBS.

•7.5 HP motor for 85,000 pounds of unmatched bending power.
•Heavy Steel reinforced framing.
•Heavy duty gates and bushings.

•Bends schedule/thick wall pipe with ease.