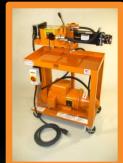

# The 2806 "Production Work-Horse"

•Same powerful construction as HB-10. •Automatic depth of bend indicator makes repeatable bends easy.

•More control options with both push button and knee controls.